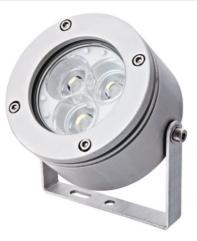

## LED spot SPL75

SPL75,12 VDC

## **Specifications:**

Description: Dimensions: Supply voltage: Power consumption: Viewing angles: Degree of protection: Class of protection: Operating temperature: Material: Weight: Connection: Available ill. colours: Applications: LED spot light type SPL75, 75mm Ø 75mm, L=44mm 12 VDC 3W 15°/45°/60° IP 65 III -25 up to +50°C Colourless anodized aluminium, transparent PC lens 0.375kg Cable, length: 0.30-0.40m white, warm white, red, yellow, green, blue, orange, RGB Machine light, working place light, signalling device, decorative lamp, garden lamp etc.