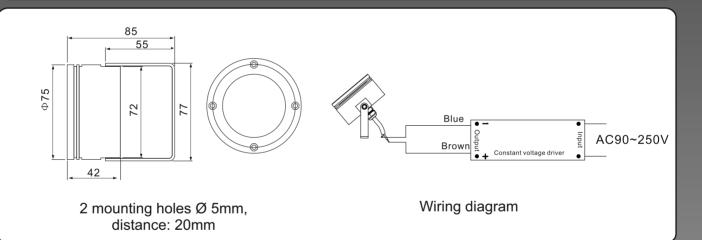

## **Specifications:**

Description: Dimensions: Supply voltage: Power consumption: Viewing angles: Degree of protection: Class of protection: Operating temperature: Material: Weight: Connection: Available ill. colours: Applications: LED spot light type SPL75, 75mm Ø 75mm, L=44mm 12 VDC 3W 15°/45°/60° IP 65 III -25 up to +50°C Colourless anodized aluminium, transparent PC lens 0.375kg Cable, length: 0.30-0.40m white, warm white, red, yellow, green, blue, orange, RGB Machine light, working place light, signalling device, decorative lamp, garden lamp etc.