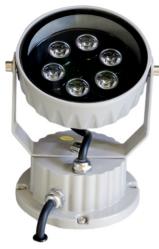

## LED - Spot SPL120

SPL120,230 VAC

## **Specifications:**

Description: SPL120, LED spot light 120mm

Dimensions: Ø=120mm, h=153mm

Service voltage: 85-265 VAC

Power consumption: 6W

Radiation angle: 30°/45°/60°

Degree of protection: IP 65
Class of protection: III

Operating temperature: -25 up to +50°C

Material: Gray powder-coated alum. housing, tempered glass lens

Weight: 1.350kg

Connection: Cable connection 0.30-0.40m

Ill. colour: white, warm white, red, yellow, green, blue, RGB Applications: Maschine illumination, working light, pilot light,