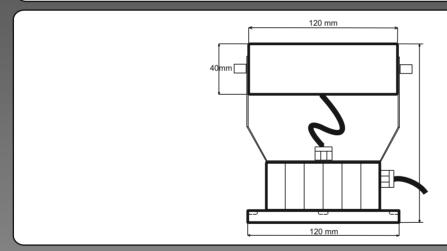

## **Specifications:**

Description: SPL120, LED spot light 120mm

Dimensions: Ø=120mm, h=153mm

Service voltage: 85-265 VAC

Power consumption: 6W

Radiation angle: 30°/45°/60°

Degree of protection: IP 65
Class of protection: III

Operating temperature: -25 up to +50°C

Material: Gray powder-coated alum. housing, tempered glass lens

Weight: 1.350kg

Connection: Cable connection 0.30-0.40m

Ill. colour: white, warm white, red, yellow, green, blue, RGB Applications: Maschine illumination, working light, pilot light,