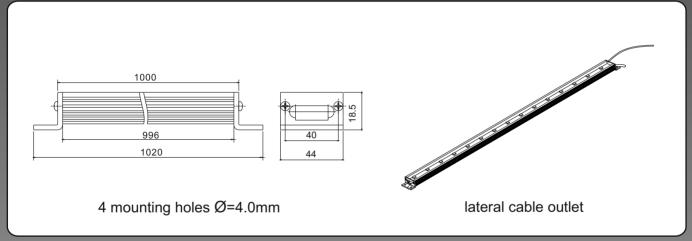

## **Specifications:**

Description: Flat LED light bar LL44, 44mm

Dimensions: W=44mm, H=18.5mm, L=1000mm, other lengths up. reg.

Supply voltage: 24 VDC
Power consumption: 17.28W
Radiation angle: 120°
Degree of protection: IP 65
Class of protection: III

Operating temperature: -25 up to +50°C

Material: Colourless anodized aluminium, silicone sealing

Weight: 0.73kg

Connection: Cable, length: 0.3-0.4m

Available colours: white, warm white, red, yellow, green, blue, orange, RGB Applications: Switching cabinet illumination, machine illumination, wall