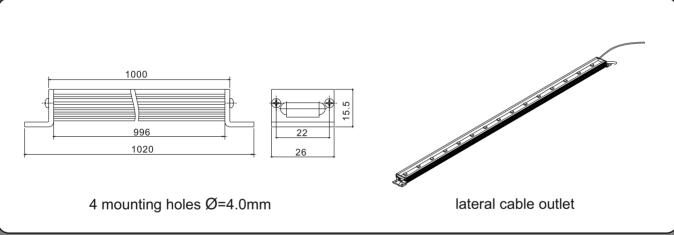

## **Specifications:**

Description: Flat LED light bar LL26, 26mm

Dimensions: W=26mm, H=15.5mm, L=1000mm, other lengths up. req.

Supply voltage: 24 VDC
Power consumption: 8.64W
Radiation angle: 120°
Degree of protection: IP 65
Class of protection: III

Operating temperature: -25 up to +50°C

Material: Colourless anodized aluminium, silicone sealing

Weight: 0.45kg

Connection: Cable, length: 0.3-0.4m

Available ill. colours: white, warm white, red, yellow, green, blue, orange, RGB Applications: Switching cabinet illumination, machine illumination,