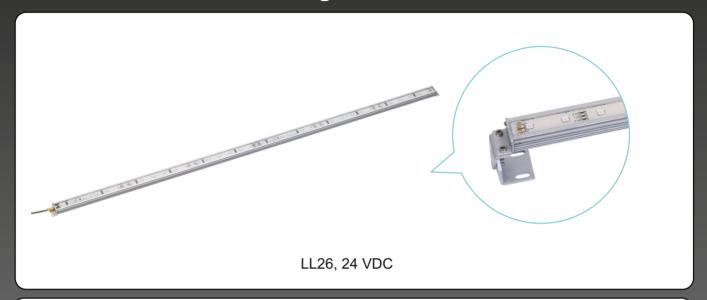

## **LED light bar LL26**

## **Specifications:**

Description: Flat LED light bar LL26, 26mm

Dimensions: W=26mm, H=15.5mm, L=1000mm, other lengths up. req.

Supply voltage: 24 VDC
Power consumption: 8.64W
Radiation angle: 120°
Degree of protection: IP 65
Class of protection: III

Operating temperature: -25 up to +50°C

Material: Colourless anodized aluminium, silicone sealing

Weight: 0.45kg

Connection: Cable, length: 0.3-0.4m

Available ill. colours: white, warm white, red, yellow, green, blue, orange, RGB Applications: Switching cabinet illumination, machine illumination,