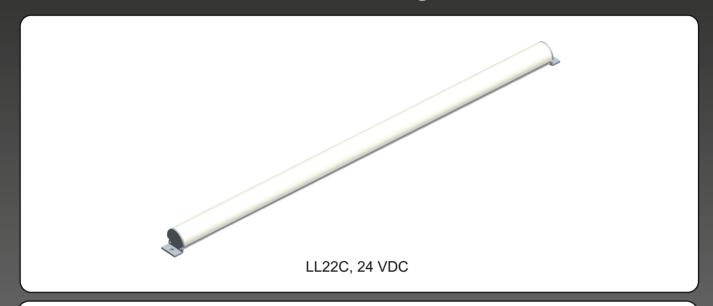

## **Specifications:**

Description: Convex LED light bar LL22C, 22mm

Dimensions: W=26mm, H=27mm, L=1000mm, other lengths upon req.

Supply voltage: 24 VDC
Power consumption: 4.8W
Radiation angle: 120°
Degree of protection: IP 65
Class of protection: III

Operating temperature: -25 up to +50°C

Material: Colourless anodized aluminium, silicone sealing

cover: white PC

Weight: 0.45kg

Connection: Cable, length: 0.3-0.4m

Available ill. colours: white, warm white, red, yellow, green, blue, orange, Applications: Switching cabinet illumination, machine illumination,