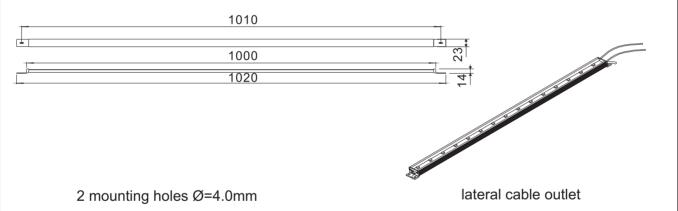

## **Specifications:**

Description: Dimensions: Supply voltage: Power consumption: Radiation angle: Degree of protection: Class of protection: Operating temperature: Material: Weight: Connection: Available ill. colours: Applications: Flat LED light bar LL22, 22mm W=22mm, H=15mm, L=1010mm, other lengths upon req. 24 VDC 4.8W 80° IP 65 III -25 up to +50°C Colourless anodized aluminium, silicone sealing 0.3kg Cable, length: 0.3-0.4m white, warm white, red, yellow, green, blue, orange, Switching cabinet illumination, machine illumination, wall lamp, floor lamp, decorative lamp etc.