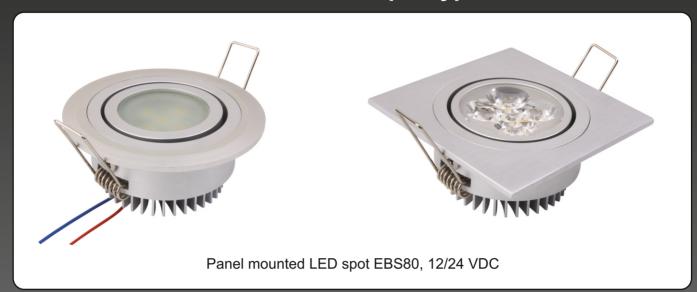

## Panel mounted LED spot type EBS80

## **Specifications:**

Description: Panel mounted LED spot type EBS80, 80mm

Dimensions: Ø=80mm, h=34m

Service voltages: 12/24 VDC Power consumption: 3W/5W

Viewing angle: 120° (or upon request)

Degree of protection: IP 20 Class of protection: III

Operating temperature: -25 up to +50°C

Material: Silver anodized aluminium, transparent lens

Weight: 0.150kg

Connection: Cable connection, length: 0.15-0.20m

Available ill. colours: White, warm white, red, yellow, green, blue, orange Applications: Machine illumination, working place light, pilot light,

decorative light, living room illumination, reading lamp, etc.