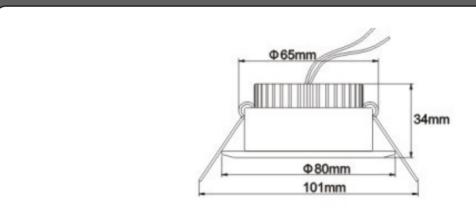

## **Specifications:**

Description: Panel mounted LED spot type EBS80, 80mm

Dimensions: Ø=80mm, h=34m

Service voltages: 12/24 VDC Power consumption: 3W/5W

Viewing angle: 120° (or upon request)

Degree of protection: IP 20 Class of protection: III