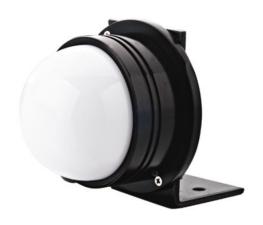

## **Surface mounted LED light ABL65C**

ABL65C, 24 VDC

2 mounting holes Ø 3mm, distance: 60mm (2 mount. holes for angled bracket Ø 5mm, distance: 24mm)

lateral cable outlet

## **Properties:**

Description: Surface mounted LED light type ABL65C, 65mm, convex Dimensions: Ø 65mm, H=52mm, angled mounting bracket 66x40mm

Supply voltage: 24 VDC Power consumption: 3x0.5W

Viewing angle: