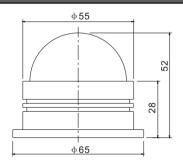

## **Properties:**

Description: Surface mounted LED light type ABL65C, 65mm, convex Dimensions: Ø 65mm, H=52mm, angled mounting bracket 66x40mm

Supply voltage: 24 VDC Power consumption: 3x0.5W

Viewing angle: