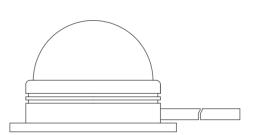

## **Properties:**

Description: Surface mounted LED light type ABL65C, 65mm, convex Dimensions: Ø 65mm, H=52mm, angled mounting bracket 66x40mm

Supply voltage: 24 VDC Power consumption: 3x0.5W

Viewing angle: